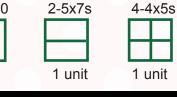

0

0

 $\bigcirc$ 

0

 $\bigcirc$ 

Watch Me Grow Children's Portrait Plan

- Build Your Own Package To Fit Your Needs (Units are priced for one pose.) 1 - Unit.....\$49.00 2 - Units.....\$70.00 3 - Units.....\$85.00
- All units must be from the same pose. If you change pose, start first unit.

## Creation FEE \$55 disc of 10 originals \$150.00 each (\$100 minimum purchase of units, packages and wallets required before purchase of originals disc) Prices subject to change. Prices good through 12-31-12 wallets Add wallet units to any package (same pose only) 8 wallets.....\$25 24 wallets.....\$35 48 wallets.....\$55 1-8x10 1 unit