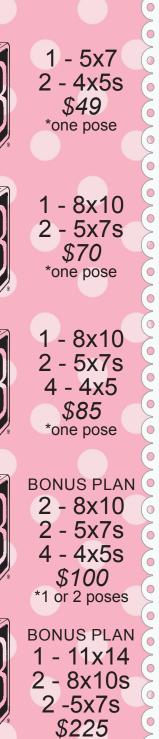

0

0

 $\bigcirc$ 

0

 $\bigcirc$ 

Watch Me Grow Children's Portrait Plan

- Build Your Own Package To Fit Your Needs (Units are priced for one pose.) 1 - Unit.....\$49.00 2 - Units.....\$70.00 3 - Units.....\$85.00
- All units must be from the same pose. If you change pose, start first unit.

0

0

 $\bigcirc$ 

\*1 or 2 poses

## Creation FEE \$55 disc of 10 originals \$150.00 each (\$100 minimum purchase of units, packages and wallets required before purchase of originals disc) Prices subject to change. Prices good through 12-31-12 wallets Add wallet units to any package (same pose only) 8 wallets.....\$25 24 wallets.....\$35 48 wallets.....\$55 1-8x10 1 unit